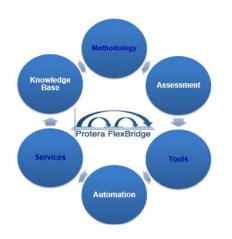

#### **Protera FlexBridge Methodology**

Beyond the hard savings Protera FlexBridge offers IT decision makers the assurance that every step of their HANA Migration project is fully planned based on SAP recommended best practices and SAP validated tool sets to ensure that the entire migration process is fully documented, from initial migration readiness assessment to post-migration acceptance tests.

#### One Step Migration

Using smart automation to reduce complexity Protera FlexBridge can perform a HANA conversion in one step including; the DB migration to HANA, the OS migration to Linux, the selective upgrade of SAP Applications to a more recent version, and UNICODE conversion if needed.