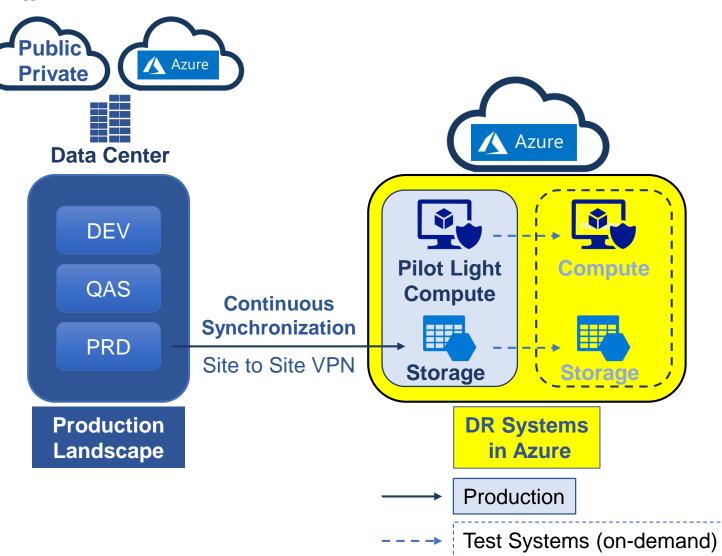

## **Deploying Protera RaaS in the Azure Cloud**

Applications in the Cloud

- 3 Production DR Systems Synchronization and Testing in 3 weeks
- 2 Target Systems Design and Deployment in Azure
- 1 Source Systems Analysis

No Production downtime or Disruption

Your Protera RaaS Solution, .... In 3 Simple Steps!