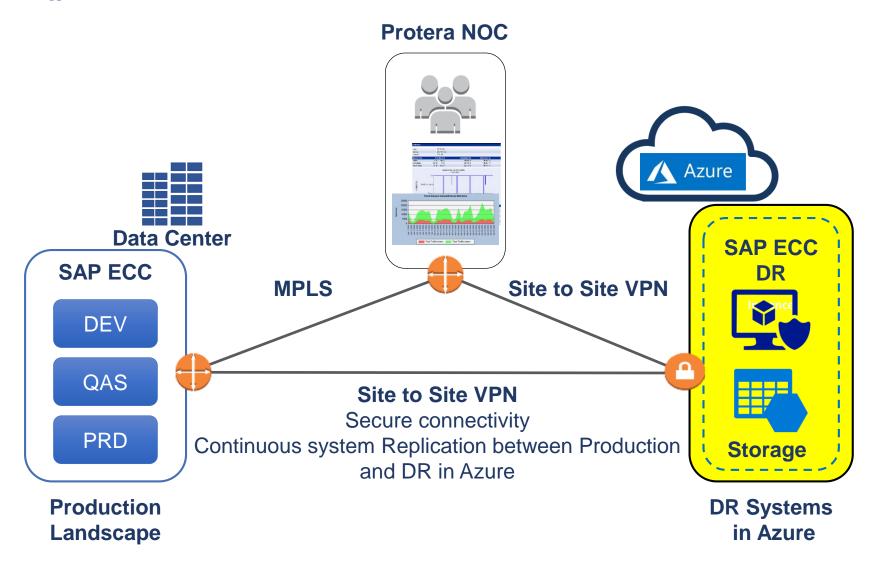

**Deploying Protera RaaS in the Azure Cloud** 

Applications in the Cloud

## **Deploying Protera RaaS in the Azure Cloud**

Applications in the Cloud

- 3 Production DR Systems Synchronization and Testing in 3 weeks
- 2 Target Systems Design and Deployment in Azure
- 1 Source Systems Analysis

No Production downtime or Disruption

Your Protera RaaS Solution, .... In 3 Simple Steps!