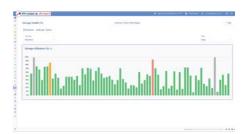

View a consolidated dashboard of operational metrics, including SAP-specific metrics such as dialog response time, across your entire enterprise. Dive in for detail about any system.

View cloud spend in real time, predict your monthly bill, and perform complex analysis by project, department and application in minutes.

Monitor intelligently: Improve reaction time and root cause analysis by preventing overreporting and false positives from infrastructure and application monitoring

66 Since 2015, our operating portfolio and our operations have grown six-fold, 600%, and we've only had to double our workforce to accommodate. Running SAP on cloud managed by Protera, we've been able to keep OpEx low, still hit our margins, and really thrive in our industry. 99