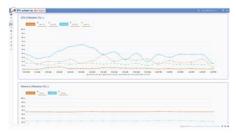

View a consolidated dashboard of operational metrics, including SAP-specific metrics such as dialog response time, across your entire enterprise. Dive in for detail about any system.

View cloud spend in real time, predict your monthly bill, and perform complex analysis by project, department and application in minutes.

Keep cloud costs in line: Manage and predict cloud costs by landscape, system, project or department

Improve application performance: View system responsiveness with metrics that adapt to how your users run SAP