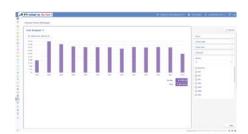

View a consolidated dashboard of operational metrics, including SAP-specific metrics such as dialog response time, across your entire enterprise. Dive in for detail about any system.

View cloud spend in real time, predict your monthly bill, and perform complex analysis by project, department and application in minutes.

Keep cloud costs in line: Manage and predict cloud costs by landscape, system, project or department

Improve application performance: View system responsiveness with metrics that adapt to how your users run SAP