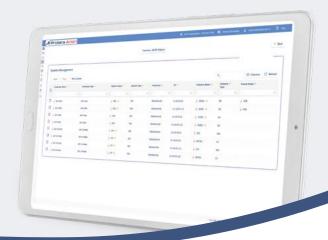

#### Protera Arion® for Cloud Managed Services

Protera Arion is our proprietary SaaS cloud modernization platform designed specifically for organizations running SAP and enterprise applications on AWS and Microsoft Azure. With Protera Arion you can:

View a consolidated dashboard of operational metrics, including SAP-specific metrics such as dialog response time, across your entire enterprise. Dive in for detail about any system.

View cloud spend in real time, predict your monthly bill, and perform complex analysis by project, department and application in minutes.